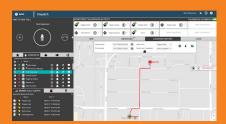

#### SHARE THE DETAILS

When the details are important, ensure your team has all the information they need. With integrated messaging you can send text, photos, video and files to groups and individuals in a familiar message thread format. See the location of your team, search for an address or point of interest and improve coordination and planning.

#### **Location and Mapping**

Locate and see members on a map.

- See users on a map
- Selectable map views
- Automatic and on demand location updates
- Find an address or point of interest
- Location history and replay
- In-map communication