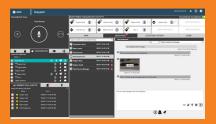

#### SHARE THE DETAILS

When the details are important, ensure your team has all the information they need. With integrated messaging you can send text, photos, video and files to groups and individuals in a familiar message thread format. See the location of your team, search for an address or point of interest and improve coordination and planning.

#### **Integrated Messaging**

Exchange multimedia information.

- Tex
- Photos (GIF, JPEG, PNG)
- Videos (MPEG-4)
- Audio files (AAC, MP3)
- Documents (PDF)
- Location data