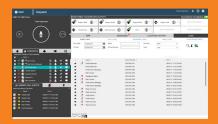

#### **Voice Dispatching**

Monitor up to 20 talkgroups.

- One-to-one, group and broadcast PTT
- Presence (Available, Do Not Disturb, Offline)
- Talkgroup scanning with priority
- Voice message fall back
- Call logging and recording
- Supervisory override
- Alerts