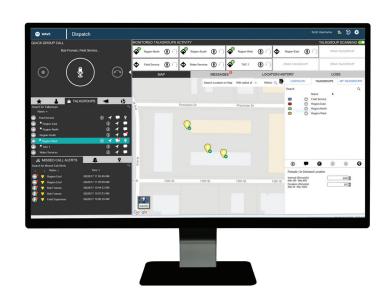

## **CENTRALIZED COMMUNICATIONS ANYWHERE**

Simplify day-to-day operations with WAVE™ Dispatch. Login from any Internet connection and get access to all the communication tools you need to manage your resources and coordinate an effective operation. Regardless of location, with WAVE Dispatch you're just a click away.

#### **Voice Dispatching**

Monitor up to 20 talkgroups.

- One-to-one, group and broadcast PTT
- Presence (Available, Do Not Disturb, Offline)
- Talkgroup scanning with priority
- Voice message fall back
- Call logging and recording
- Supervisory override
- Alerts

#### **Location and Mapping**

Locate and see members on a map.

- See users on a map
- Selectable map views
- Automatic and on demand location updates
- Find an address or point of interest
- Location history and replay
- In-map communication